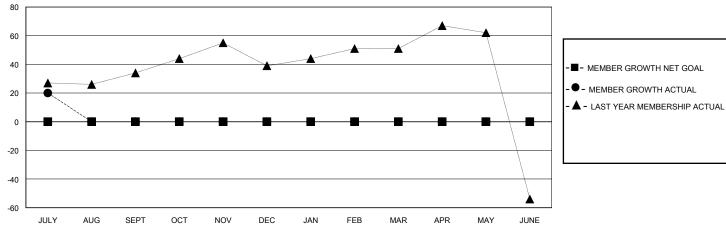

## GOALS AND ACTUAL MEMBERS CUMULATIVE

| MAY JUNE                   |                   |  |  |  |
|----------------------------|-------------------|--|--|--|
| GENDER D                   | <u>STRIBUTION</u> |  |  |  |
| MALE                       | 862 (63.24%)      |  |  |  |
| FEMALE                     | 501 (36.76%)      |  |  |  |
|                            |                   |  |  |  |
| TOTAL FAMILY UNIT MEMBERS  |                   |  |  |  |
| FAMILY MEMBERS PAYING HALF |                   |  |  |  |